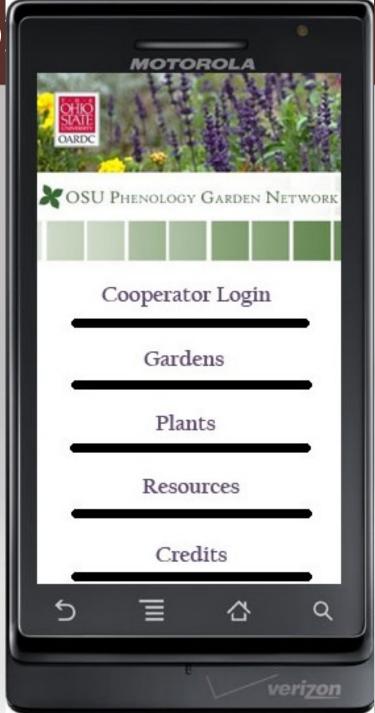

#### WHAT THE FUTURE MAY HO

- Formatted for a smaller screen
- Easy entry of data
- Mobile away
- View pictures of plants at phenological stages
- Tweet your entries ;-)