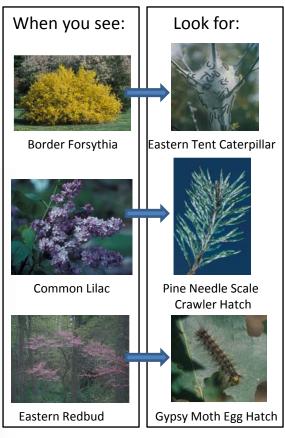

|



## Phenology Websites:

Growing Degree Day and Phenology for Ohio:

http://www.oardc.ohio-state.edu/gdd/

OSU Phenology Garden Network:

Phenology.osu.edu

Project BudBurst:

http://www.windows.ucar.edu/citizen\_science/budburst/





First bloom

Full bloom

Deníse Ellsworth OSU Extensíon Ellsworth.2@osu.edu