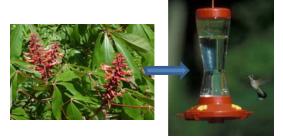

## Phenology: The study of recurring biological events

OHIO

•Natural events and their relationship to weather....

•The study of cyclic events of nature in response to seasonal and climatic changes in the environment ...

•The sequence of natural events through the seasons....



## Phenology and Pest Management

|                                                                                                                                                                                                                     |                                                                                                                                   |                                                       | EXTENSIO